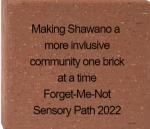

Donor Bricks Only

 $\square$  Neighbors - S100

Advocates - \$250

Angels - \$500

8x8 Donor Brick:

- "Touch" and "Smell' Donor Level
- 6 lines of text
- 20 characters/line characters/line

8x8 Donor Brick:

- "Angels" and "Sound" Donor Levels
- Send logo to amp538@gmail.