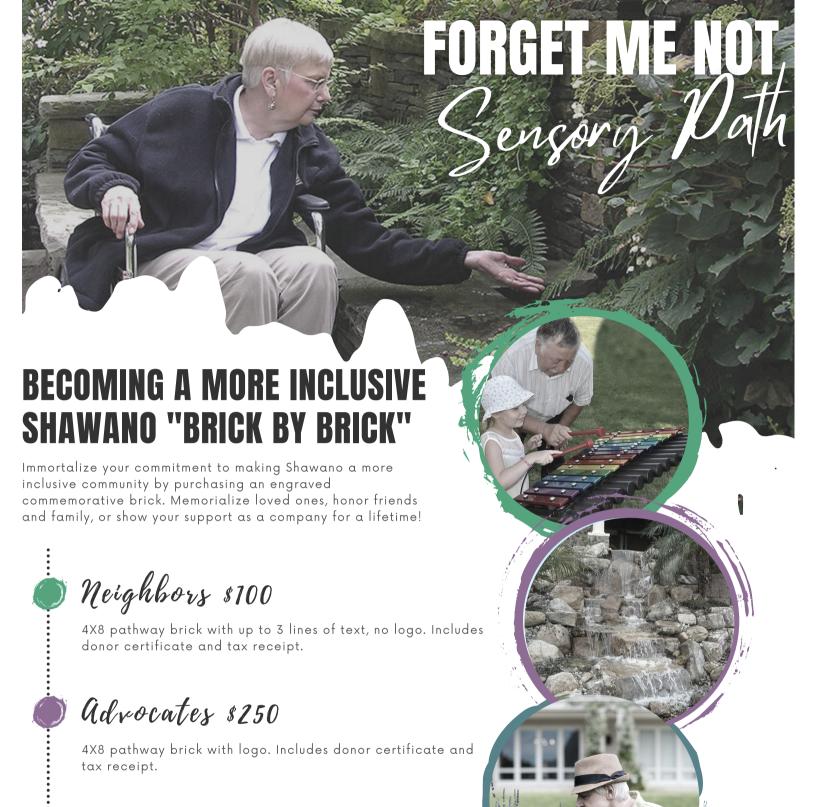

Donor Bricks Only

 $\square$  Neighbors - S100

Advocates - \$250

Angels - \$500

8x8 Donor Brick:

- "Touch" and "Smell' Donor Level
- 6 lines of text
- 20 characters/line characters/line

8x8 Donor Brick:

- "Angels" and "Sound" Donor Levels
- Send logo to amp538@gmail.