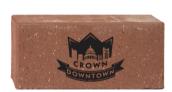

## Forget-Me-Not Sensory Path 2022

4x8 Donor Brick:

- "Neighbors" and "Taste" Donor Levels
- 3 lines of text
- 20 characters/line

4x8 Donor Brick:

- "Advocates" and "Sight" Donor Levels
- Send logo to amp538@gmail. com